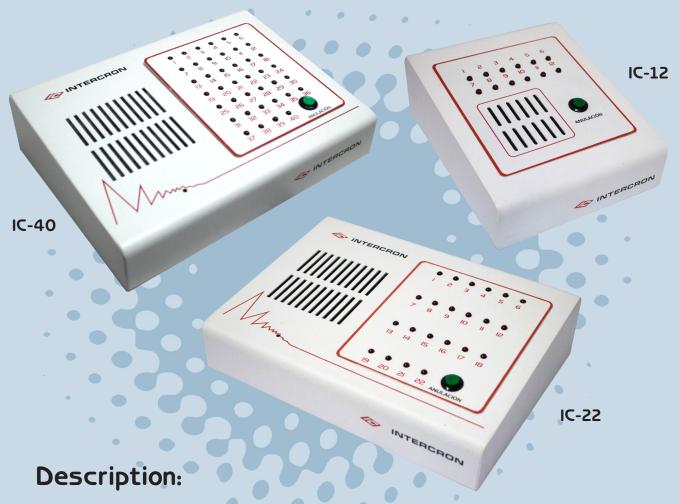

## **NURSE CALL SYSTEM**

## Electronic consoles for 12 to 80 points.

- High efficiency LED signal.
- Ululating and intermittent audible signal. Possibility of timing sound.
- Pre-adjustable volume control
- The audible signal can be cancelled without cancelling the luminous signal. In case there is a new call, the audible signal will be activated again.
- Possibility to install more than one console in parallel and choose to activate one, other or all of them at the same time.
- Expandable according to necessity with expander 12 to 80 points.
- Pluggable modules for easy replacement. It can be fixed to the wall or desk