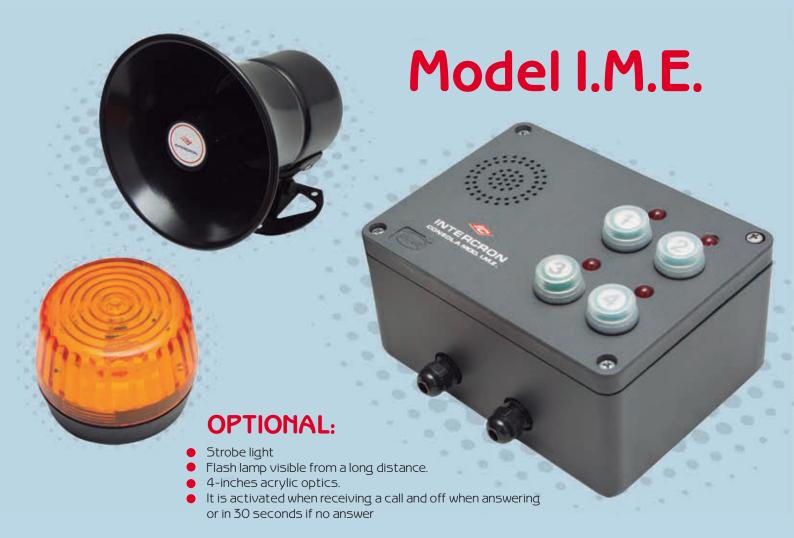

## Industrial Intercom

- Special keypad to be operated with gloves.
- Buttons built in metal for intensive use with IP65 dustproof and moisture resistance (IP 65 degree of dusttightness and humidity resistance)
- Cardioid dynamic microphone built into the cabinet to transmit from noisy environments.
- With its own 5 W amplifier and outputs to speakers to amplify the voice in noisy places.

- Built in aluminum metal cabinet, waterproof, measures 15 x 20 x 10 cm.
- 10 mm LEDs indicating origin of the call.
- Connector for easy replacement in case of failure in the device.
- Unit numbers screen printed.
- Prepared to be mounted on the wall.
- Horn round embossed aluminum body, 8
- Ohm impedance to connect to the intercom audio output. Maximum power 25 Watts.
- Compatible with our Industrial Designs I.M.B. and our models and IC-10