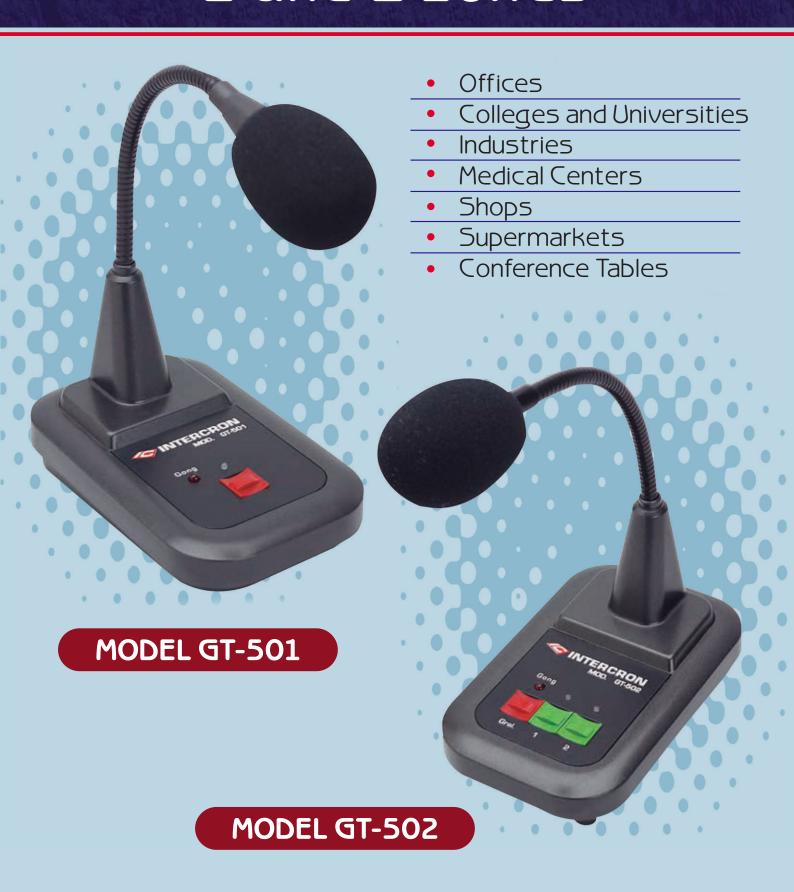

### **Features**

- Easy installation.
- Push button to talk to zone 1, zone 2, and system wide.
- Call inhibition when the system is busy.
- Pre-message Ding Dong with LED indicator.
- Gooseneck unidirectional microphone.
- Busy/free system indicator

### **Technical Features**

- The same power supply feeds all the system.
- Normalized audio output 1v-200 ohm.
- Gains control.
- DING DONG sound level and time controls.
- Equalized frequency response for maximum intelligibility.
- Installation in parallel.