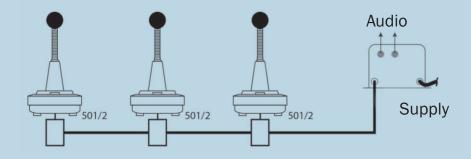

### **Technical Features**

- The same power supply feeds all the system.
- Normalized audio output 1v-200 ohm.
- Gains control.
- DING DONG sound level and time controls.
- Equalized frequency response for maximum intelligibility.
- Installation in parallel.