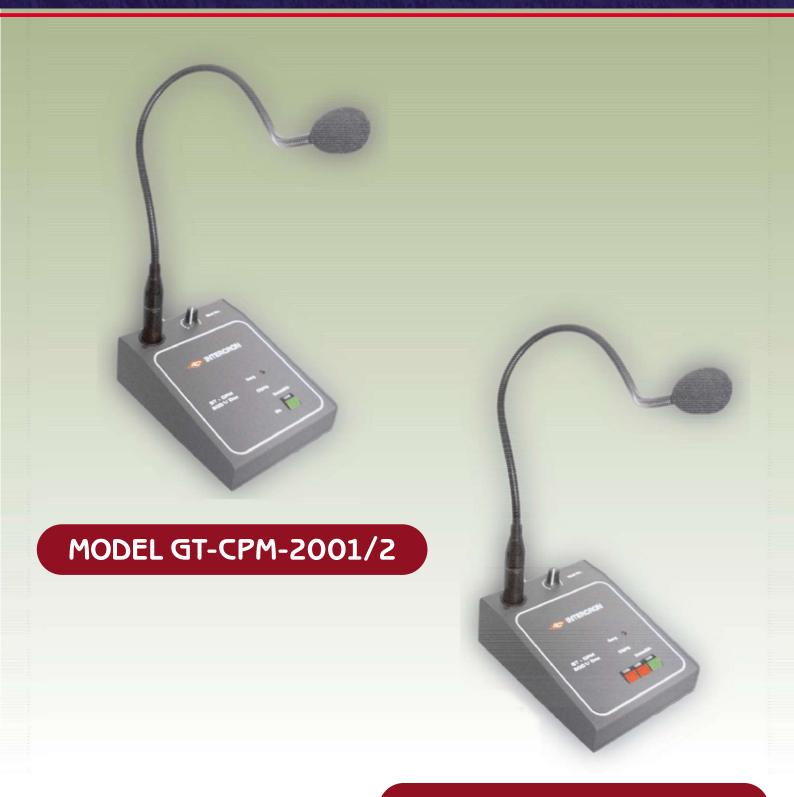

# Audio consoles 1 and 2 zones

**MODEL GT-CPM-2001** 

### **Description:**

- Message emission to all system wide or selected zones by simply selecting the zone and pressing the Talk key.
- Compatibility with previously installed systems.
- Fully integrated into desktop console.
- High quality audio to ensure message intelligibility.
- Multiple consoles connection.

#### Features:

- Zone, multiple zones and general call.
- Gooseneck unidirectional microphone with XLR connector.
- Activated zone Light indicator
- Pre-message Ding Dong with LED indicator.
- Call inhibition when the system is busy.
- Activated zone Light indicator

#### **Technical Features:**

- Individual power supply for each console.
- Normalized audio output 1v-200 ohm.
- Bass, treble and gains control.
- DING DONG sound level and time controls.
- Equalized frequency response for maximum intelligibility.
- Built-in audio compressor.
- Installation in parallel.