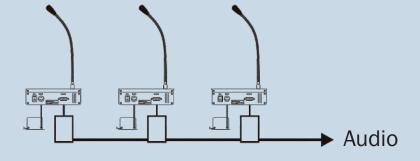

### **Description:**

- Message emission to all system wide or selected zones by simply selecting the zone and pressing the Talk key.
- Compatibility with previously installed systems.
- Fully integrated into desktop console.
- High quality audio to ensure message intelligibility.
- Multiple consoles connection.

#### Features:

- Zone, multiple zones and general call.
- Gooseneck unidirectional microphone with XLR connector.
- Activated zone Light indicator
- Pre-message Ding Dong with LED indicator.
- Call inhibition when the system is busy.
- Activated zone Light indicator

#### **Technical Features:**

- Individual power supply for each console.
- Normalized audio output 1v-200 ohm.
- Bass, treble and gains control.
- DING DONG sound level and time controls.
- Equalized frequency response for maximum intelligibility.
- Built-in audio compressor.
- Installation in parallel.