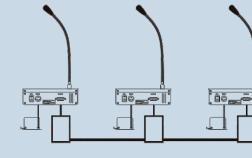

## **Technical features:**

- Individual power supply for each console.
- Normalized audio output 1v-200 ohm.
- Gains control, bass and treble
- DING DONG sound level and time controls.
- Equalized frequency response for maximum intelligibility.
- Built-in audio compressor.
- Installation in parallel.