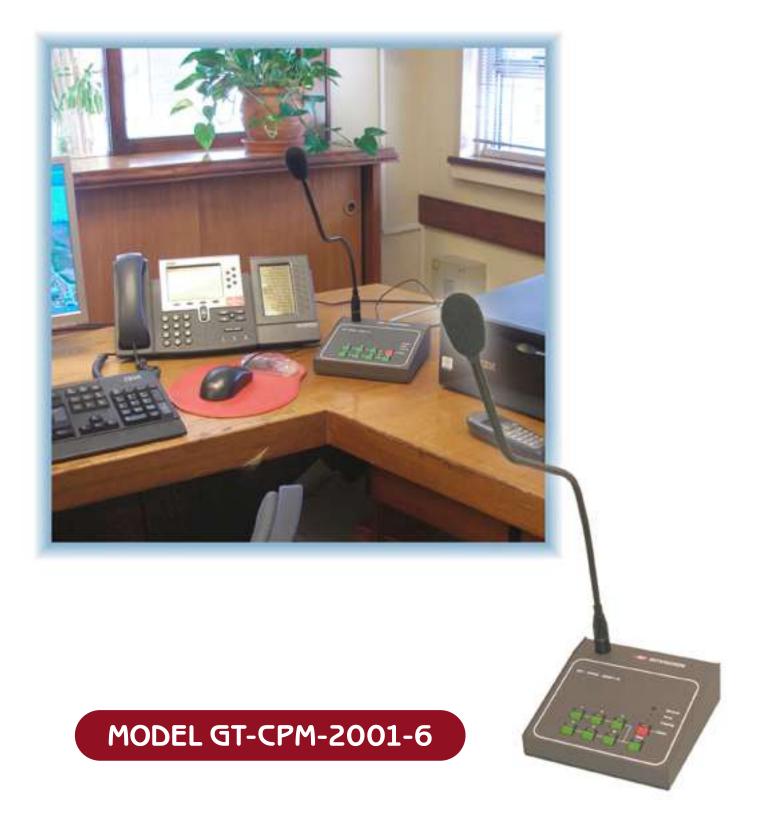

# Audio Consoles 6 zones

#### **Description**:

- Message emission to all system wide or selected zones by simply selecting the zone and pressing the "speak" key.
- Compatibility with previously installed systems.
- Fully integrated into desktop console
- High quality audio to ensure message intelligibility.
- Multiple consoles connection.

### Features:

- Zone, multiple zones and general call.
- Activated zone Light indicator
- Call inhibition when the system is busy.
- Pre-message Ding Dong with LED indicator.
- Gooseneck unidirectional microphone with XLR conector.
- Busy/free system indicator

## **Technical features:**

- Individual power supply for each console.
- Normalized audio output 1v-200 ohm.
- Gains control, bass and treble
- DING DONG sound level and time controls.
- Equalized frequency response for maximum intelligibility.
- Built-in audio compressor.
- Installation in parallel.