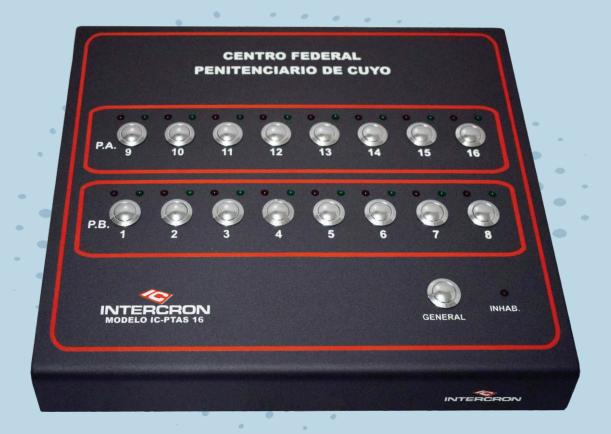

## Cell Door Control Console

### **MODEL IC-PTAS 16**

### **Description:**

- Metallic construction and epoxi painting.
- Wall mount or desktop use.
- Anti-disassembly.
- Vandal-proof metallic pushbuttons
- LEDs for door status indication (open/close)
- Pushbutton for individual opening
- Pushbutton for general opening

# Cell Door Control Console

- Sequential opening of doors. It only opens one door at a time to minimize consumption
- Sequential opening memorization of doors
- Two-colored LED to indicate Disabled Console and General Opening in Progress
- Sound indication of pushbutton activation confirmation
- Multipair flexible connection tail with connector