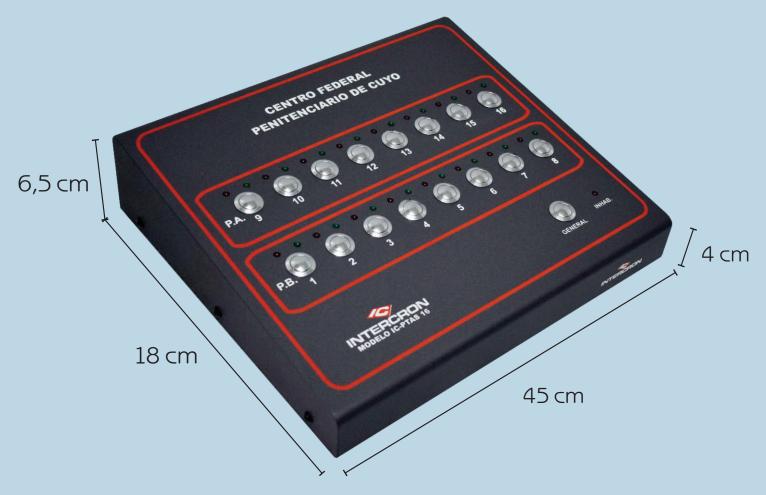

## Cell Door Control Console

### **MODEL IC-PTAS 16**



### **Description:**

- Metallic construction and epoxi painting.
- Wall mount or desktop use.
- Anti-disassembly.
- Vandal-proof metallic pushbuttons
- LEDs for door status indication (open/close)
- Pushbutton for individual opening
- Pushbutton for general opening



# Cell Door Control Console

- Sequential opening of doors. It only opens one door at a time to minimize consumption
- Sequential opening memorization of doors
- Two-colored LED to indicate Disabled Console and General Opening in Progress
- Sound indication of pushbutton activation confirmation
- Multipair flexible connection tail with connector

#### **Measurements:**