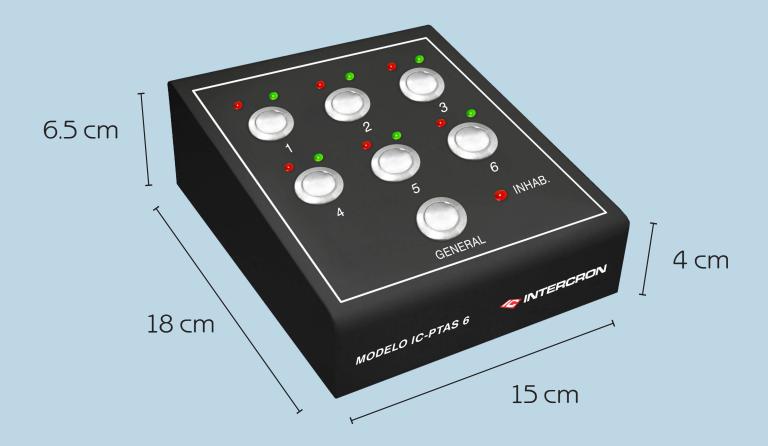

# Access Door Control Console

### **MODEL IC-PTAS 6**



#### **Description:**

- Metallic construction and epoxi painting.
- Wall mount or desktop use.
- Anti-disassembly.
- Vandal-proof metallic pushbuttons
- LEDs for door status indication (open/close)
- Pushbutton for individual opening
- Pushbutton for general opening



## Access Door Control Console

- Sequential opening of doors. It only opens one door at a time to minimize consumption
- Sequential opening memorization of doors
- Two-colored LED to indicate Disabled Console and General Opening in Progress
- Sound indication of pushbutton activation confirmation
- Multipair flexible connection tail with connector

#### Measurements