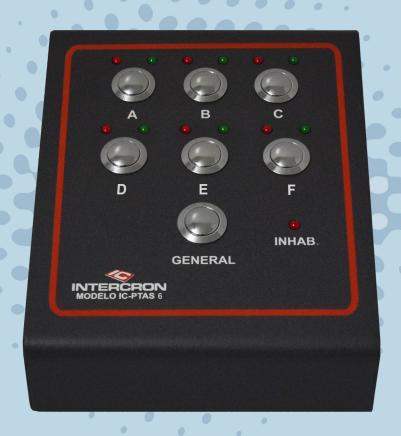

# Access Door Control Console

### **MODEL IC-PTAS 6**

#### **Description:**

- Metallic construction and epoxi painting.
- Wall mount or desktop use.
- Anti-disassembly.
- Vandal-proof metallic pushbuttons
- LEDs for door status indication (open/close)
- Pushbutton for individual opening
- Pushbutton for general opening

## Access Door Control Console

- Sequential opening of doors. It only opens one door at a time to minimize consumption
- Sequential opening memorization of doors
- Two-colored LED to indicate Disabled Console and General Opening in Progress
- Sound indication of pushbutton activation confirmation
- Multipair flexible connection tail with connector