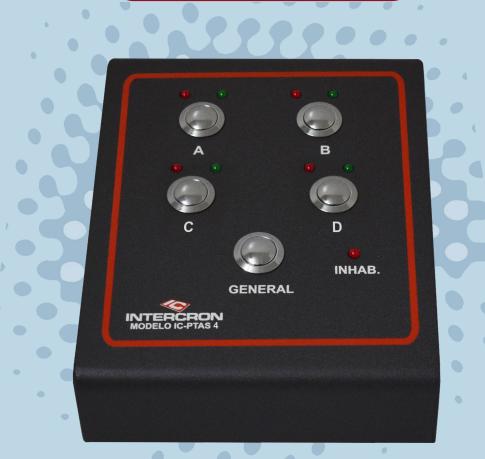

## Access Door Control Console

### MODEL IC-PTAS 4

### **Description**:

- Metallic construction and epoxi painting.
- Wall mount or desktop use.
- Anti-disassembly.
- Vandal-proof metallic pushbuttons
- LEDs for door status indication (open/close)
- Pushbutton for individual opening
- Pushbutton for general opening