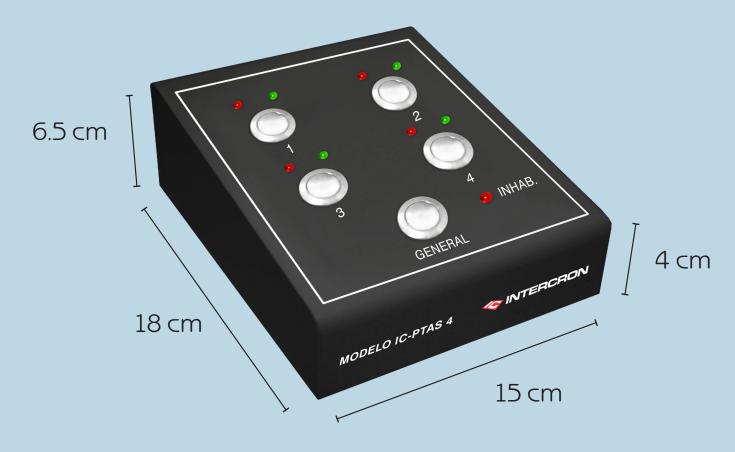

## Access Door Control Console

### MODEL IC-PTAS 4



### **Description**:

- Metallic construction and epoxi painting.
- Wall mount or desktop use.
- Anti-disassembly.
- Vandal-proof metallic pushbuttons
- LEDs for door status indication (open/close)
- Pushbutton for individual opening
- Pushbutton for general opening

# 

## Access Door Control Console

- Sequential opening of doors. It only opens one door at a time to minimize consumption
- Sequential opening memorization of doors
- Two-colored LED to indicate Disabled Console and General Opening in Progress
- Sound indication of pushbutton activation confirmation
- Multipair flexible connection tail with connector

#### Measurements: