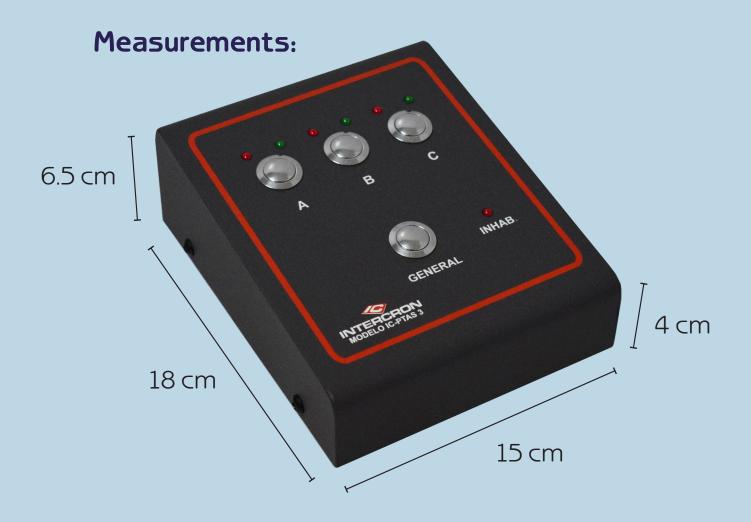

## Access Door Control Console

## **MODEL IC-PTAS 3**

## **Description:**

- Metallic construction and epoxi painting.
- Wall mount or desktop use.
- Anti-disassembly.
- Vandal-proof metallic pushbuttons
- LEDs for door status indication (open/close)
- Pushbutton for individual opening
- Pushbutton for general opening

## Access Door Control Console

- Sequential opening of doors. It only opens one door at a time to minimize consumption
- Sequential opening memorization of doors
- Two-colored LED to indicate Disabled Console and General Opening in Progress
- Sound indication of pushbutton activation confirmation
- Multipair flexible connection tail with connector