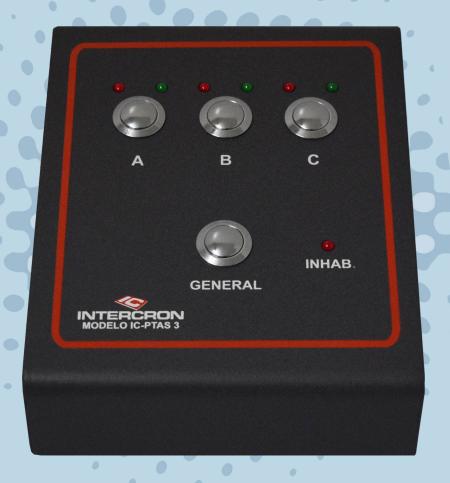

## Access Door Control Console

## **MODEL IC-PTAS 3**

## **Description:**

- Metallic construction and epoxi painting.
- Wall mount or desktop use.
- Anti-disassembly.
- Vandal-proof metallic pushbuttons
- LEDs for door status indication (open/close)
- Pushbutton for individual opening
- Pushbutton for general opening

## Access Door Control Console

- Sequential opening of doors. It only opens one door at a time to minimize consumption
- Sequential opening memorization of doors
- Two-colored LED to indicate Disabled Console and General Opening in Progress
- Sound indication of pushbutton activation confirmation
- Multipair flexible connection tail with connector