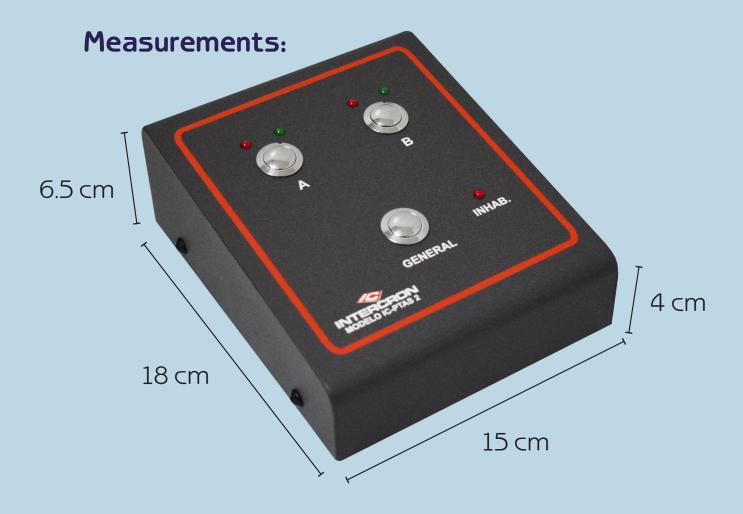

## Access Door Control Console

## **MODEL IC-PTAS 2**

## **Description:**

- Metallic construction and epoxi painting.
- Wall mount or desktop use.
- Anti-disassembly.
- Vandal-proof metallic pushbuttons
- LEDs for door status indication (open/close)
- Pushbutton for individual opening
- Pushbutton for general opening

## Access Door Control Console

- Sequential opening of doors. It only opens one door at a time to minimize consumption
- Sequential opening memorization of doors
- Two-colored LED to indicate Disabled Console and General Opening in Progress
- Sound indication of pushbutton activation confirmation
- Multipair flexible connection tail with connector