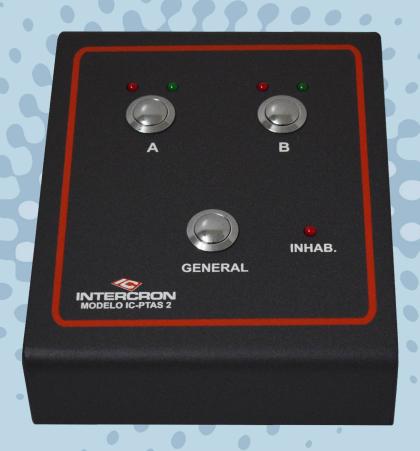

## Access Door Control Console

## **MODEL IC-PTAS 2**

## **Description:**

- Metallic construction and epoxi painting.
- Wall mount or desktop use.
- Anti-disassembly.
- Vandal-proof metallic pushbuttons
- LEDs for door status indication (open/close)
- Pushbutton for individual opening
- Pushbutton for general opening

## Access Door Control Console

- Sequential opening of doors. It only opens one door at a time to minimize consumption
- Sequential opening memorization of doors
- Two-colored LED to indicate Disabled Console and General Opening in Progress
- Sound indication of pushbutton activation confirmation
- Multipair flexible connection tail with connector